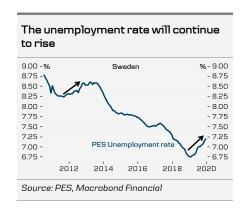

Since the uncertainty about LFS was announced, the more important is the <u>PES unemployment rate</u>. Last print came out at 7.2% and we expect the next number to increase slightly, i.e. our overall assessment is that the labour market continues to deteriorate.