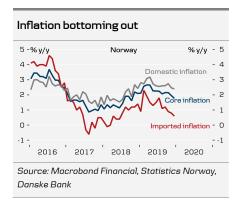

• In Norway, core <u>inflation</u> trended downwards in H2 last year, mainly as a result of prices for imported consumer goods rising more slowly. However, the sharp drop in the krone towards the end of the year means that the downside risk to imported inflation is fairly limited. Wage growth also accelerated from 2.9% in 2018 to 3.7% in 2019, which could mean that domestic inflation pushes up during the course of 2020. Pulling the other way are weak demand and excess capacity in parts of the retail sector, which will make it difficult to raise prices. Owing to base effects, we expect core inflation to climb from 1.8% y/y in December to 2.0% y/y in January. There are, however, some signs that food prices may have risen more than normal and that there has been something of an increase in transport costs, which could pose a slight upside risk to our forecast.