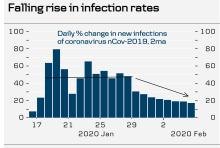

## Concerns about coronavirus abated this week as the spread of the virus levelled off.

While the number of infected increased to 31472, the daily pace of new cases levelled off somewhat, while the death toll reached 638. Contagion outside Hubei province also seems limited, with only one death related to the virus outside China.

Signs of containment of the virus boosted global risk sentiment. Global equity markets rebounded, reaching all-time highs in many countries. With the impact of the virus on global demand likely to be smaller than feared, commodity prices also went up, although the oil price fell back after OPEC+ failed to agree on cuts on Thursday.

Investors are now gauging what the economic impact of the virus will be. In a *note* this week, we project a v-shaped scenario for global growth, expecting a large hit to Chinese growth in Q1 and a nosedive for PMI in February, followed by a sharp rebound of PMI in Q2. The rest of the world will also feel the impact somewhat due to lower Chinese demand and supply-chain disruptions, with the most exposed being the Asian countries due to the negative impact on tourism. The spreading of the virus will continue to be a key focus next week and if the number of cases outside of Hubei continues to slow and the death rate remains low, we think the markets will increasingly focus on other things.