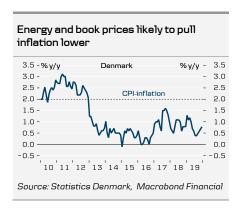

# Scandi market movers

In Denmark, we are scheduled to receive December's <u>export</u> figures and January's <u>consumer prices</u> on Monday. Industry has driven much of the growth in exports this year, so the major slump in industrial production of 5.9% in December could very well also spill over onto the final export figures for 2019.

We expect CPI inflation to decline to 0.4% from 0.8% in December. We expect energy prices to weigh down as we have seen large declines in both electricity and gas prices during December and January on the back of an unusually warm winter so far. On top of this comes the reduction in the PSO tariff in Q1, which in itself reduces electricity prices by 1.7% compared to December. Finally last year's big increase in the price of district heating in the wake of the lapse of a government subsidy slides out of the inflation measure, which also deducts 0.10 percentage points from headline CPI. We expect book prices to decline again from a historical high. They are currently up by 33% y/y. Adding to the decline in inflation is also the base effect from food and furniture, the price of which increased significantly in January 2019. We still expect a significant rebound in inflation during the spring, primarily because of the hike in tobacco prices from April. The PSO tariff should also increase in Q2 if forward prices on electricity remain low.