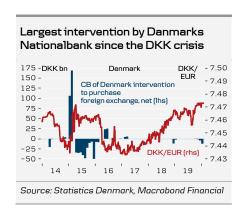

# Denmark - Further intervention points to a rate hike in H1 20

Danmarks Nationalbank intervened to the tune of DKK12.1bn in January to support the Danish krone (DKK). This was the fourth month in a row that the central bank has been forced to intervene, with the latest intervention being the biggest since the krone crisis in 2015/16. The DKK is still trading at its weakest levels against the euro (EUR) since its introduction in 1999 and we expect this pressure will prompt the central bank to raise interest rates by 10 basis points before the end of H1 20. This is likely to happen on a Thursday at 17 CET, so watch out for news from the Danish central bank on upcoming Thursdays.