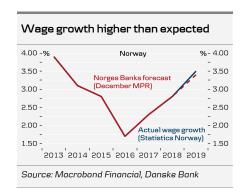

# Norway - Fastest wage growth in six years

Wage growth accelerated to 3.7% in 2019, some way above Norges Bank's estimate of 3.4% in the December monetary policy report. In other words, the labour market was tighter last year than the central bank thought and domestic inflationary pressures could now pick up slightly. In isolation, that would mean an upward revision of the bank's interest rate projections in the next monetary policy report in March, but there are, of course, also many factors pulling the other way. These figures nevertheless mean that the threshold for lowering the policy rate is relatively high.