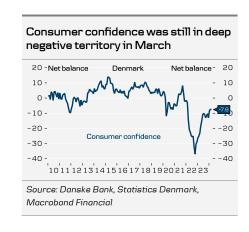

### Denmark - Continued consumer gloom

Consumers were slightly more pessimistic in March as consumer confidence declined from -7.4 to -7.6. It is somewhat peculiar that consumers are still so gloomy, given that the unemployment rate is low and real wages have increased substantially in the past year. It looks like sentiment among households is still being shaped by the jolt of high inflation that began in 2022. There is definitely room for improvement in consumer confidence going forward, especially if rates come down and purchasing power continues to be restored.