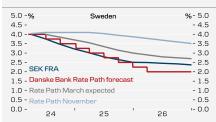

In Sweden, the Monetary Policy Report will be presented on 27 March, and we expect the Riksbank to keep the policy rate unchanged at 4.00%. The main focus will, however, be on whether Riksbank aims at starting to ease in May or June (as we expect). How precise can Riksbank be when signaling a cut in May or June? Well, since Riksbank repo rate forecast is based on quarterly averages it could be a little tricky to interpret its intentions. However, since the June meeting is on the 27th, a reporate path with 4.0% for Q2 would clearly send the message that it wants to wait with a rate cut until June. The May meeting is on the 8th, hence, if it wants to give a clear signal that it intends to cut 25 bp in May, the Q2 repo path would indicate something like 3.875 %. If Riksbank does not want to very clear about its intentions, there is a "window" say between 3.90-3.95 % which signals that it aims to cut before the end of Q2, but really haven't decided on a specific meeting yet. To be consistent with Riksbank's signal about a cautious easing cycle, the repo rate path further out, from Q3 and onwards, is likely to be very gradual over the coming years. In principle, we would expect the path not to undershoot market pricing as it still wants to send the message that it is vigilant about any resurfacing of inflationary pressures. We still forecast that the first-rate cut arrives in June. There are several reasons for this: 1) The meeting May will only include a Monetary Policy Update and no MPR, 2) we forecast that ECB's first cut takes place in June and the market currently only price 10% possibility of a cut in April. Lagarde stuck to her earlier statement this month that: "we will know a bit more in April and a lot more in June", 3) the last inflation print that will be available at the meeting in May will be of March which still is likely to be too high for comfort.

### Our Riksbank call remains unchanged – June likely to be start to easing cycle

Source: Source: Riksbank, Danske Bank Note: Past performance is not a reliable indicator of future results. • Private consumption in Norway continues to struggle with headwinds from low real wage growth and higher mortgage rates. Through monthly volatility, the trend in retail sales has been more or less sideways for a year. Even if downside risks now starts to look moderate, there is no reason to expect any strong pick-up until inflation drops more significantly and/or mortgage rates are cut. We expect a moderate +0.2 % m/m growth in retail sales in February, with an upside risk if the seasonally adjustment fails to correct for the leap year (one more trading day).