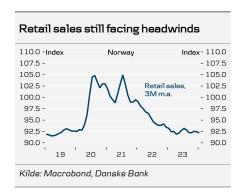

### Our Riksbank call remains unchanged – June likely to be start to easing cycle

Source: Source: Riksbank, Danske Bank Note: Past performance is not a reliable indicator of future results. • Private consumption in Norway continues to struggle with headwinds from low real wage growth and higher mortgage rates. Through monthly volatility, the trend in retail sales has been more or less sideways for a year. Even if downside risks now starts to look moderate, there is no reason to expect any strong pick-up until inflation drops more significantly and/or mortgage rates are cut. We expect a moderate +0.2 % m/m growth in retail sales in February, with an upside risk if the seasonally adjustment fails to correct for the leap year (one more trading day).