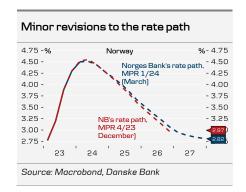

### Norway - Norges Bank signalling a cut in September

As highly expected, Norges Bank (NB) kept the policy rate unchanged at 4.5 % on March 21. NB now clearly signals that based on their current assessment, the first rate cut will be delivered in September. We had expected that the combination of global rate cuts and Norwegian disinflation should push NB towards an earlier rate cut (June). However, the fact that the economy seems to be more resilient than expected reduces the downside risks from the restrictive monetary policy. Hence, in assessing the balance of risks, NB can put more emphasis on the inflation risks. As a result, NB reiterate the signal of a September cut, even though inflation is expected to be significantly lower than previously assumed. Hence, the bar for a rate cut is clearly higher than we expected so we have changed our call and expect NB to stay on hold at 4.5 %, until the first cut will be delivered in September. We still expect NB to cut again in November and December, taking the policy rate to 3.75 % at the end of the year.